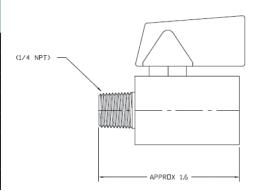

## **FEATURES**

- · Chrome Plated Ball
- Full Port Design
- For Use with Air, Water, Oil or Inert Gases
- Maximum Operating Pressure is 400 W.O.G.
- Maximum Temperature is 400°F
- · Female to Female NPT Fitting
- · Male to Female NPT Fitting
- · Male to Hose barb fitting

## **Materials**

| No. | Part<br>Name | Materials                              |
|-----|--------------|----------------------------------------|
| 1   | Body         | Chrome Plated Brass                    |
| 2   | Seat         | Teflon                                 |
| 3   | Ball         | Chrome Plated Brass                    |
| 4   | Stem         | Brass                                  |
| 5   | Screw        | Brass                                  |
| 6   | Handle       | Black Epoxy Painted<br>Aluminum Handle |
| 7   | "O" Rings    | Viton                                  |