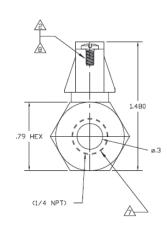

## **FEATURES**

- · Chrome Plated Ball
- Full Port Design
- For Use with Air, Water, Oil or Inert Gases
- Maximum Operating Pressure is 400 W.O.G.
- Maximum Temperature is 400°F
- · Female to Female NPT Fitting
- · Male to Female NPT Fitting
- · Male to Hose barb fitting

## **Materials**

| No. | Part<br>Name | Materials                              |
|-----|--------------|----------------------------------------|
| 1   | Body         | Chrome Plated Brass                    |
| 2   | Seat         | Teflon                                 |
| 3   | Ball         | Chrome Plated Brass                    |
| 4   | Stem         | Brass                                  |
| 5   | Screw        | Brass                                  |
| 6   | Handle       | Black Epoxy Painted<br>Aluminum Handle |
| 7   | "O" Rings    | Viton                                  |