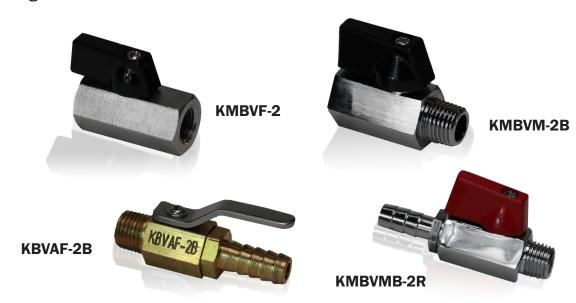

## **Model KMBV**

## **Kingston Mini Ball Valves**

## **FEATURES**

- · Chrome Plated Ball
- Full Port Design
- For Use with Air, Water, Oil or Inert Gases
- Maximum Operating Pressure is 400 W.O.G.
- Maximum Temperature is 400°F
- · Female to Female NPT Fitting
- · Male to Female NPT Fitting
- · Male to Hose barb fitting